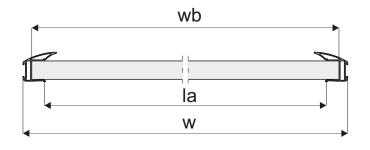

## System Simple 18 Board | Line LIBRA

Dimensions of opening

handle length = door height

# - When fitting handle profiles, do not use assembly adhesive

Installation method for handle and guiding carriage with # 18 mm board

| number of doors | - N | 2        | 3        |
|-----------------|-----|----------|----------|
| total overlap   | - Z | 32<br>mm | 64<br>mm |