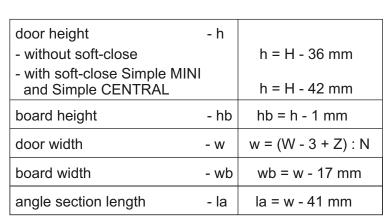

## System Simple 18 Board | Line LIBRA

Dimensions of opening

handle length = door height

# - When fitting handle profiles, do not use assembly adhesive

Installation method for handle and guiding carriage with # 18 mm board

| number of doors | - N | 2        | 3        |
|-----------------|-----|----------|----------|
| total overlap   | - Z | 32<br>mm | 64<br>mm |