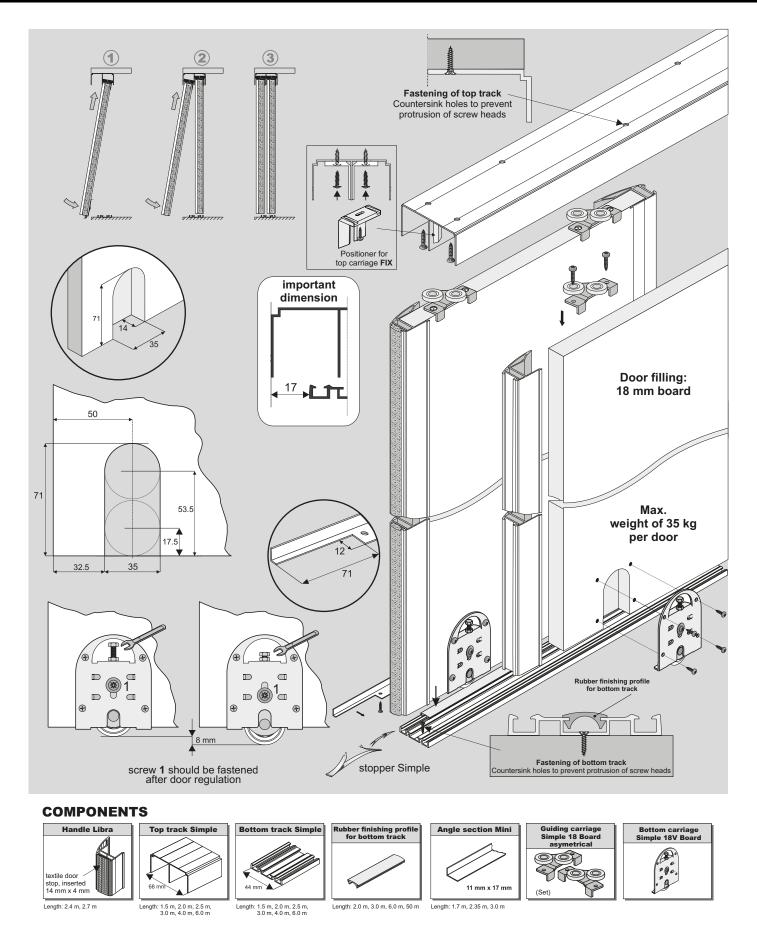

# - When fitting handle profiles, do not use assembly adhesive

Installation method for handle and guiding carriage with # 18 mm board

| number of doors | - N | 2        | 3        |
|-----------------|-----|----------|----------|
| total overlap   | - Z | 32<br>mm | 64<br>mm |

Installation method for angle section 11 mm x 17 mm

#### door filling - #18 mm board